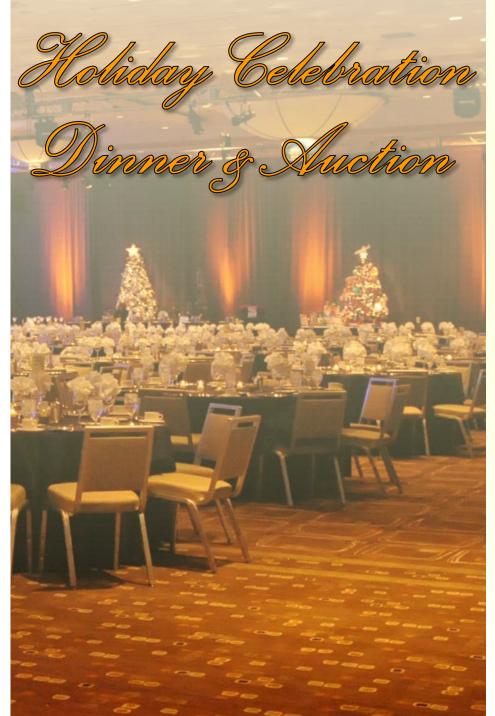

#### The Society would like to welcome you to join in celebrating 91 years of success at its annual holiday gala.

Join over 400 members and their guests for the most enjoyable event of the year!

Jump-start your holiday shopping with fabulous auction items, peruse the 25 beautiful designer-decorated holiday trees that encircle the ballroom, thank your colleagues and customers for a successful year – all while supporting a great cause!

There is much to celebrate in this particular season: Not only has the Society reached 91 years, but Washington State itself has reached 50 years of friendship with Japan's Hyogo Prefecture. Let us celebrate this auspicious occasion once again among old and new friends this Holiday Season.

### Where:

The Westin Seattle

Grand Ballroom

When:

Tuesday, December 2, 2014

Doors Open at 5:00 p.m. Dinner at 7:00 p.m.